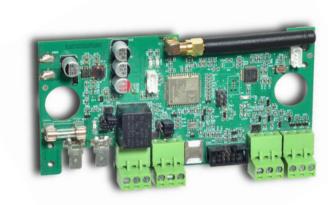

Nemtek Connect works by connecting to a Nemtek electric fence energizer with GSM cellular connectivity via a GSM module. This module allows the energizer to communicate with the mobile application, providing real-time updates and control over the electric fence system. Users can access the mobile application from a smartphone or tablet with access to a GSM cellular network, allowing them to remotely monitor and control the electric fence system from anywhere with an internet connection.

An external aerial may be required to improve connectivity in areas where the GSM signal is weak.

The Nemtek Connect mobile application can be downloaded from the App Store or Google Play.

Simply search for "Nemtek Connect"