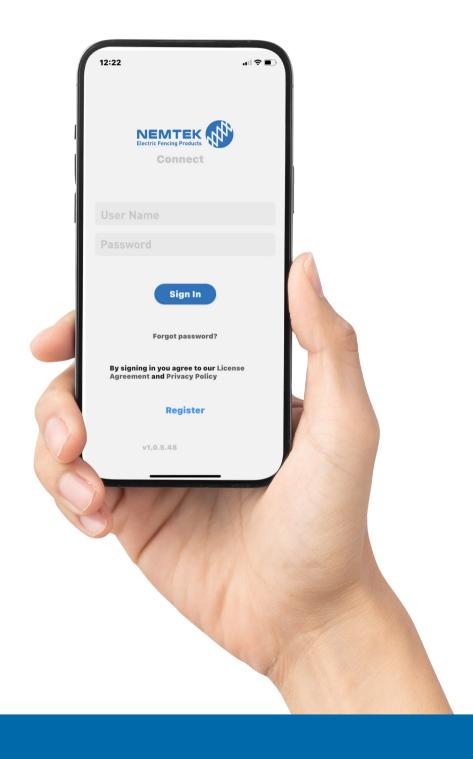

# WHAT IS NEMTEK CONNECT?

### **HOW DOES IT WORK?**

### **BENEFITS**

Nemtek Connect is a mobile application designed to remotely monitor and control Nemtek security electric fence energizers equipped with GSM cellular connectivity from anywhere and at any time. It allows users access to real-time information about the energizer's status, receive real-time alerts, as well as customising the system to their unique needs – all providing increased security and efficiency in managing the security of the electric fence. Whether you need to secure a small residential property, or a large commercial fence, Nemtek Connect provides you with an easy-to-use advanced, flexible and reliable security management solution that ensures the ongoing safety of your property.

Control and monitor your energizer from anywhere with Nemtek Connect and have added peace of mind on the status of your electric fence.